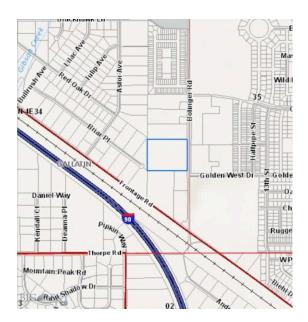

#### LOCATION

DelgerRealEstate.com

## 225 Bolinger, Belgrade MT 59714

\$4,950,000 Acres: ± 10.001 MLS#: 390156

DelgerRealEstate.com

#### INTRODUCTION

10 acres on the west side of Belgrade. This is a great opportunity to get involved in the growth of Belgrade.