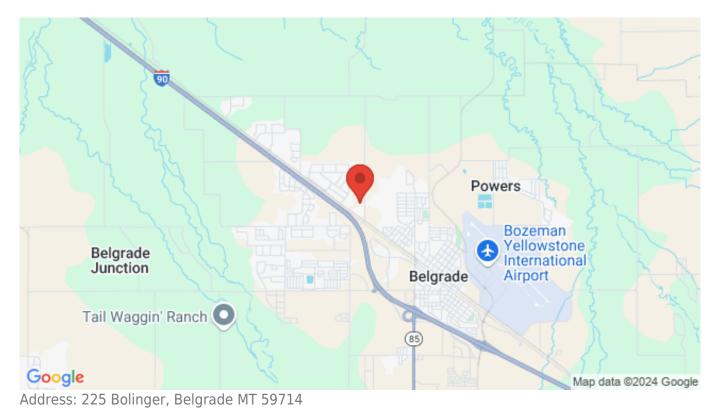

#### LOCATION

DelgerRealEstate.com

## 225 Bolinger, Belgrade MT 59714

\$4,950,000 Acres: ± 10.001 MLS#: 390156

DelgerRealEstate.com