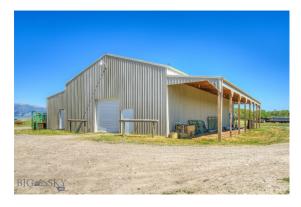

#### INTRODUCTION

Discover a unique opportunity to make this 19.48-acre horse property your own haven! This exceptional turnkey ranch boasts 7 bedrooms and 4.5 bathrooms, set amidst 19.48 acres within the heart of Gallatin Valley. Revel in breathtaking 360-degree mountain views, just a short 10-minute drive from Bozeman Airport.Embrace the freedom of boundless possibilities with no restrictive covenants whether you aspire to raise livestock or simply savor the great outdoors. The property showcases a spacious barn, ideal for equipment storage or animal housing, along with an outdoor arena catering to equestrian enthusiasts. Two meandering creeks grace the landscape, offering both fishing opportunities and a serene backdrop for relaxation.Seize this rare chance to claim ownership of this extraordinary property reach out to us today to schedule a viewing!

#### PHOTOS