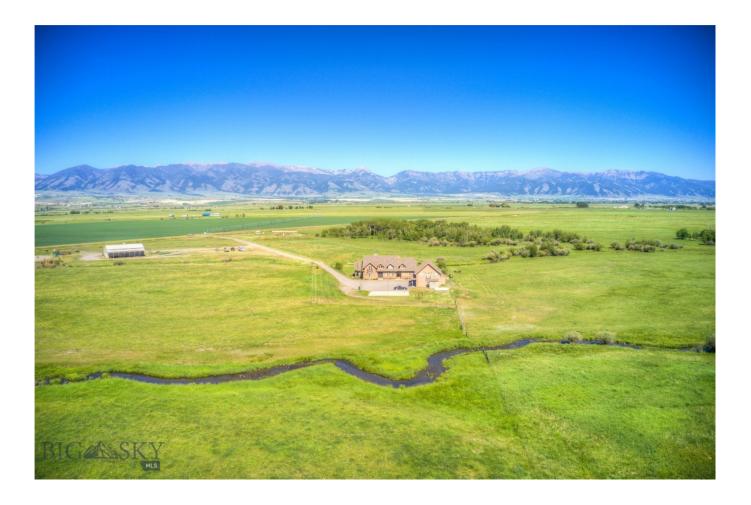

#### INTRODUCTION

Discover a unique opportunity to make this 19.48-acre horse property your own haven! This exceptional turnkey ranch boasts 7 bedrooms and 4.5 bathrooms, set amidst 19.48 acres within the heart of Gallatin Valley. Revel in breathtaking 360-degree mountain views, just a short 10-minute drive from Bozeman Airport.Embrace the freedom of boundless possibilities with no restrictive covenants whether you aspire to raise livestock or simply savor the great outdoors. The property showcases a spacious barn, ideal for equipment storage or animal housing, along with an outdoor arena catering to equestrian enthusiasts. Two meandering creeks grace the landscape, offering both fishing opportunities and a serene backdrop for relaxation.Seize this rare chance to claim ownership of this extraordinary property reach out to us today to schedule a viewing!

#### PHOTOS