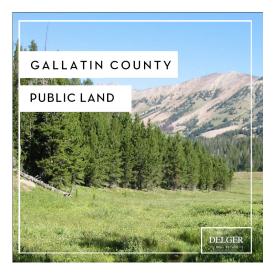

Madison river all merge at the town of Three Forks to form the Missouri River. Lewis and Clark named the rivers on their famous expedition to this part of the world in 1805.

There are approximately 1,682,048 acres(2,500 square miles) in Gallatin County including over 16,500 acres in surface water. Approximately 800,000 acres in Gallatin County are owned by the public and managed by several local and national agencies including the Bureau of Land Management, U.S. Forest Service, National Park Service, Montana Fish Wildlife & Parks, Montana Department of Transportation, Department of Natural Resources & Conservation and various local governments. The U.S. Forest Service is the largest land holder in Gallatin

County, currently managing over 665,000 acres. In addition to the Forest Service, various state departments manage approximately 61,000 acres. The Bureau of Land Management holds just over 9,000 acres and an additional 1,600 acres belongs to local governments. On the southern edge of Gallatin County is Yellowstone National Park. Yellowstone National Park is one of the world's primary wildlife preserves and has the greatest concentration of geysers and hot springs in America. Yellowstone National Park is 2,219,789 acres in size(Larger than Rhode Island and Delaware combined). Over 97,600 acres of Yellowstone National Park is located within Gallatin County.