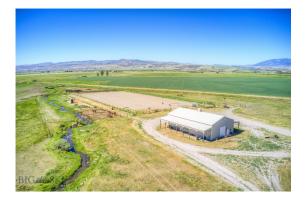

#### INTRODUCTION

Discover a unique opportunity to make this 19.48-acre horse property your own haven! This exceptional turnkey ranch boasts 7 bedrooms and 4.5 bathrooms, set amidst 19.48 acres within the heart of Gallatin Valley. Revel in breathtaking 360-degree mountain views, just a short 10-minute drive from Bozeman Airport.Embrace the freedom of boundless possibilities with no restrictive covenants whether you aspire to raise livestock or simply savor the great outdoors. The property showcases a spacious barn, ideal for equipment storage or animal housing, along with an outdoor arena catering to equestrian enthusiasts. Two meandering creeks grace the landscape, offering both fishing opportunities and a serene backdrop for relaxation.Seize this rare chance to claim ownership of this extraordinary property reach out to us today to schedule a viewing!

#### PHOTOS