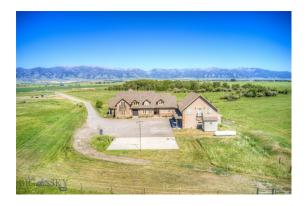

## 3000 Burnt Road, Belgrade MT 59714

\$2,995,000 Acres: ± 20 MLS#: 390251

#### INTRODUCTION

Discover a unique opportunity to make this 19.48-acre horse property your own haven! This exceptional turnkey ranch boasts 7 bedrooms and 4.5 bathrooms, set amidst 19.48 acres within the heart of Gallatin Valley. Revel in breathtaking 360-degree mountain views, just a short 10-minute drive from Bozeman Airport.Embrace the freedom of boundless possibilities with no restrictive covenants whether you aspire to raise livestock or simply savor the great outdoors. The property showcases a spacious barn, ideal for equipment storage or animal housing, along with an outdoor arena catering to equestrian enthusiasts. Two meandering creeks grace the landscape, offering both fishing opportunities and a serene backdrop for relaxation.Seize this rare chance to claim ownership of this extraordinary property reach out to us today to schedule a viewing!

#### PHOTOS