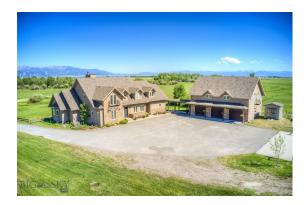

#### INTRODUCTION

Discover a unique opportunity to make this 19.48-acre horse property your own haven! This exceptional turnkey ranch boasts 7 bedrooms and 4.5 bathrooms, set amidst 19.48 acres within the heart of Gallatin Valley. Revel in breathtaking 360-degree mountain views, just a short 10-minute drive from Bozeman Airport.Embrace the freedom of boundless possibilities with no restrictive covenants whether you aspire to raise livestock or simply savor the great outdoors. The property showcases a spacious barn, ideal for equipment storage or animal housing, along with an outdoor arena catering to equestrian enthusiasts. Two meandering creeks grace the landscape, offering both fishing opportunities and a serene backdrop for relaxation.Seize this rare chance to claim ownership of this extraordinary property reach out to us today to schedule a viewing!

#### PHOTOS