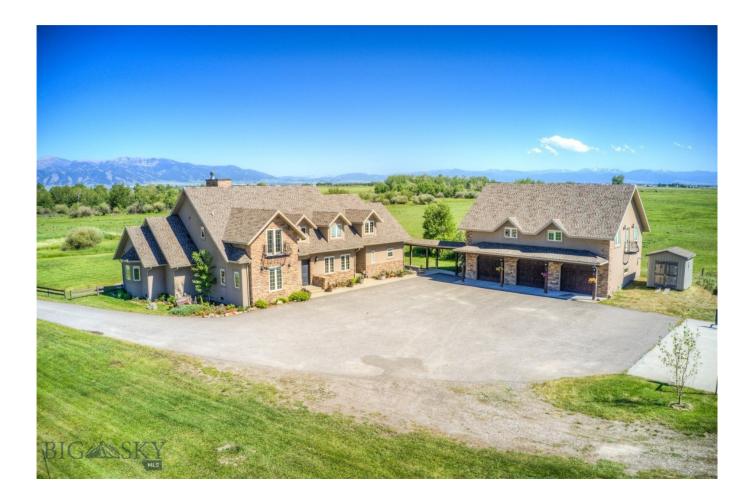

#### INTRODUCTION

Discover a unique opportunity to make this 19.48-acre horse property your own haven! This exceptional turnkey ranch boasts 7 bedrooms and 4.5 bathrooms, set amidst 19.48 acres within the heart of Gallatin Valley. Revel in breathtaking 360-degree mountain views, just a short 10-minute drive from Bozeman Airport.Embrace the freedom of boundless possibilities with no restrictive covenants whether you aspire to raise livestock or simply savor the great outdoors. The property showcases a spacious barn, ideal for equipment storage or animal housing, along with an outdoor arena catering to equestrian enthusiasts. Two meandering creeks grace the landscape, offering both fishing opportunities and a serene backdrop for relaxation.Seize this rare chance to claim ownership of this extraordinary property reach out to us today to schedule a viewing!

#### PHOTOS