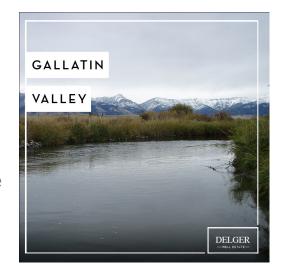

### GALLATIN COUNTY

Located in a sweeping valley in the heart of the Rocky Mountains, Gallatin County is the most populated and fastest growing county in scenic southwest Montana. Gallatin Valley has a rich history. Native americans referred to this area as the "Valley of Flowers". The name seems appropriate because of the great variety of wild flowers found on the mountainsides as well as in the valley. Gallatin Valley derives its name from the Gallatin River, one of the forks of the Missouri river that rises in Yellowstone Park. The Gallatin river, Jefferson river, and

Madison river all merge at the town of Three Forks to form the Missouri River. Lewis and Clark named the rivers on their famous expedition to this part of the world in 1805.

There are approximately 1,682,048 acres(2,500 square miles) in Gallatin County including over 16,500 acres in surface water. Approximately 800,000 acres in Gallatin County are owned by the public and managed by several local and national agencies including the Bureau of Land Management, U.S. Forest Service, National Park Service, Montana Fish Wildlife & Parks, Montana Department of Transportation, Department of Natural Resources & Conservation and various local governments. The U.S. Forest Service is the largest land holder in Gallatin